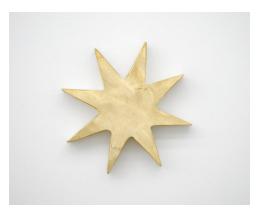

Ficus Interfaith
Stars System 0-9, 2021
Cast recycled brass
Dimensions variable (each piece aprox. 5 x 5 inches)

Ficus Interfaith
Stars System 0, 2021
Cast recycled brass
5 x 5 inches

Ficus Interfaith
Stars System 1, 2021
Cast recycled brass
5 x 2.5 inches

Ficus Interfaith
Stars System 2, 2021
Cast recycled brass
5 x 1 inches

Ficus Interfaith
Stars System 3, 2021
Cast recycled brass
5 x 5 inches

Ficus Interfaith
Stars System 4, 2021
Cast recycled brass
5 x 5 inches

Ficus Interfaith
Stars System 5, 2021
Cast recycled brass
5 x 5 inches

Ficus Interfaith
Stars System 6, 2021
Cast recycled brass
5 x 5 inches

Ficus Interfaith
Stars System 7, 2021
Cast recycled brass
5 x 5 inches

Ficus Interfaith
Stars System 8, 2021
Cast recycled brass
5 x 5 inches

Ficus Interfaith
Stars System 9, 2021
Cast recycled brass
5 x 5 inches