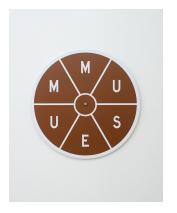

Ficus Interfaith
Museum, 2021
UV print on aluminum
20 x 20 inches

Ficus Interfaith
Withers, 2021
Chalk on stained wood
88.25 x 8.5 inches

Ficus Interfaith General Store Studies, 2021 Watercolor on paper 21.75 x 30.25 inches