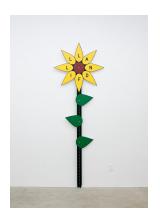

### Ficus Interfaith

Maternity, 2021 Cementitious terrazzo, brass, teak frame 16 x 20 inches

Ficus Interfaith
Stop, 2021
Cementitious terrazzo, deer bones, walnut frame
30.5 x 30.5 inches

Ficus Interfaith
Landfill, 2021
UV print on aluminum, four
pieces on galvanized steel post
98 x 34 x 2 inches