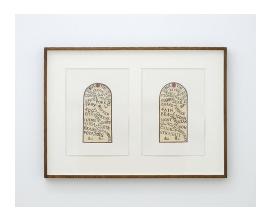

Ficus Interfaith
Museum, 2021
UV print on aluminum
20 x 20 inches

Ficus Interfaith
Withers, 2021
Chalk on stained wood
88.25 x 8.5 inches

Ficus Interfaith General Store Studies, 2021 Watercolor on paper 21.75 x 30.25 inches