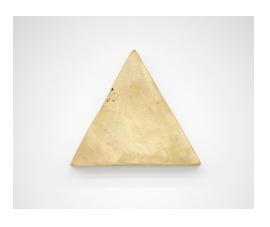

Ficus Interfaith
Stars System 0-9, 2021
Cast recycled brass
Dimensions variable (each piece aprox. 5 x 5 inches)

Ficus Interfaith
Stars System 0, 2021
Cast recycled brass
5 x 5 inches

Ficus Interfaith
Stars System 1, 2021
Cast recycled brass
5 x 2.5 inches

Ficus Interfaith
Stars System 2, 2021
Cast recycled brass
5 x 1 inches

Ficus Interfaith
Stars System 3, 2021
Cast recycled brass
5 x 5 inches

Ficus Interfaith
Stars System 4, 2021
Cast recycled brass
5 x 5 inches

Ficus Interfaith
Stars System 5, 2021
Cast recycled brass
5 x 5 inches

Ficus Interfaith
Stars System 6, 2021
Cast recycled brass
5 x 5 inches

Ficus Interfaith
Stars System 7, 2021
Cast recycled brass
5 x 5 inches

Ficus Interfaith
Stars System 8, 2021
Cast recycled brass
5 x 5 inches

Ficus Interfaith
Stars System 9, 2021
Cast recycled brass
5 x 5 inches