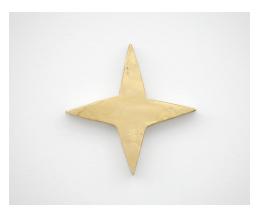

Ficus Interfaith
Stars System 0-9, 2021
Cast recycled brass
Dimensions variable (each piece aprox. 5 x 5 inches)

Ficus Interfaith
Stars System 0, 2021
Cast recycled brass
5 x 5 inches

Ficus Interfaith
Stars System 1, 2021
Cast recycled brass
5 x 2.5 inches

Ficus Interfaith
Stars System 2, 2021
Cast recycled brass
5 x 1 inches

Ficus Interfaith
Stars System 3, 2021
Cast recycled brass
5 x 5 inches

Ficus Interfaith
Stars System 4, 2021
Cast recycled brass
5 x 5 inches