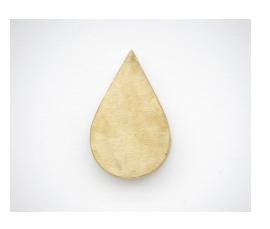

Ficus Interfaith
Stars System 0-9, 2021
Cast recycled brass
Dimensions variable (each piece aprox. 5 x 5 inches)

Ficus Interfaith
Stars System 0, 2021
Cast recycled brass
5 x 5 inches

Ficus Interfaith
Stars System 1, 2021
Cast recycled brass
5 x 2.5 inches

Ficus Interfaith
Stars System 2, 2021
Cast recycled brass
5 x 1 inches

Ficus Interfaith
Stars System 3, 2021
Cast recycled brass
5 x 5 inches

Ficus Interfaith
Stars System 4, 2021
Cast recycled brass
5 x 5 inches

Ficus Interfaith
Stars System 5, 2021
Cast recycled brass
5 x 5 inches

Ficus Interfaith
Stars System 6, 2021
Cast recycled brass
5 x 5 inches

Ficus Interfaith
Stars System 7, 2021
Cast recycled brass
5 x 5 inches

Ficus Interfaith
Stars System 8, 2021
Cast recycled brass
5 x 5 inches

Ficus Interfaith
Stars System 9, 2021
Cast recycled brass
5 x 5 inches