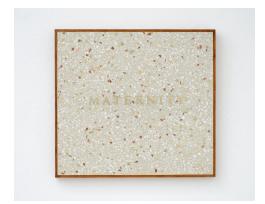

### Ficus Interfaith

Maternity, 2021 Cementitious terrazzo, brass, teak frame 16 x 20 inches

Ficus Interfaith
Stop, 2021
Cementitious terrazzo, deer bones, walnut frame
30.5 x 30.5 inches

Ficus Interfaith
Landfill, 2021
UV print on aluminum, four
pieces on galvanized steel post
98 x 34 x 2 inches