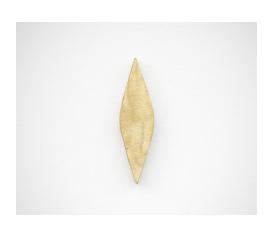

Ficus Interfaith
Stars System 0-9, 2021
Cast recycled brass
Dimensions variable (each piece aprox. 5 x 5 inches)

Ficus Interfaith
Stars System 0, 2021
Cast recycled brass
5 x 5 inches

Ficus Interfaith
Stars System 1, 2021
Cast recycled brass
5 x 2.5 inches

Ficus Interfaith
Stars System 2, 2021
Cast recycled brass
5 x 1 inches

Ficus Interfaith
Stars System 3, 2021
Cast recycled brass
5 x 5 inches

Ficus Interfaith
Stars System 4, 2021
Cast recycled brass
5 x 5 inches

Ficus Interfaith
Stars System 5, 2021
Cast recycled brass
5 x 5 inches

Ficus Interfaith
Stars System 6, 2021
Cast recycled brass
5 x 5 inches

Ficus Interfaith
Stars System 7, 2021
Cast recycled brass
5 x 5 inches

Ficus Interfaith
Stars System 8, 2021
Cast recycled brass
5 x 5 inches

Ficus Interfaith
Stars System 9, 2021
Cast recycled brass
5 x 5 inches