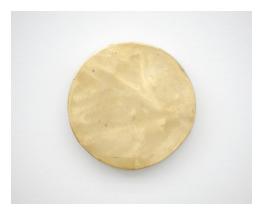

Ficus Interfaith
Stars System 0-9, 2021
Cast recycled brass
Dimensions variable (each piece aprox. 5 x 5 inches)

Ficus Interfaith
Stars System 0, 2021
Cast recycled brass
5 x 5 inches

Ficus Interfaith
Stars System 1, 2021
Cast recycled brass
5 x 2.5 inches

Ficus Interfaith
Stars System 2, 2021
Cast recycled brass
5 x 1 inches

Ficus Interfaith
Stars System 3, 2021
Cast recycled brass
5 x 5 inches

Ficus Interfaith
Stars System 4, 2021
Cast recycled brass
5 x 5 inches

Ficus Interfaith
Stars System 5, 2021
Cast recycled brass
5 x 5 inches

Ficus Interfaith
Stars System 6, 2021
Cast recycled brass
5 x 5 inches

Ficus Interfaith
Stars System 7, 2021
Cast recycled brass
5 x 5 inches

Ficus Interfaith
Stars System 8, 2021
Cast recycled brass
5 x 5 inches

Ficus Interfaith
Stars System 9, 2021
Cast recycled brass
5 x 5 inches