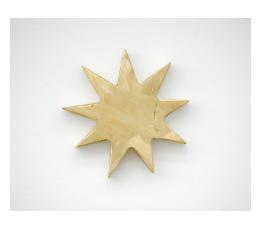

Ficus Interfaith
Stars System 0-9, 2021
Cast recycled brass
Dimensions variable (each piece aprox. 5 x 5 inches)

Ficus Interfaith
Stars System 0, 2021
Cast recycled brass
5 x 5 inches

Ficus Interfaith
Stars System 1, 2021
Cast recycled brass
5 x 2.5 inches

Ficus Interfaith
Stars System 2, 2021
Cast recycled brass
5 x 1 inches

Ficus Interfaith
Stars System 3, 2021
Cast recycled brass
5 x 5 inches

Ficus Interfaith
Stars System 4, 2021
Cast recycled brass
5 x 5 inches

Ficus Interfaith
Stars System 5, 2021
Cast recycled brass
5 x 5 inches

Ficus Interfaith
Stars System 6, 2021
Cast recycled brass
5 x 5 inches

Ficus Interfaith
Stars System 7, 2021
Cast recycled brass
5 x 5 inches

Ficus Interfaith
Stars System 8, 2021
Cast recycled brass
5 x 5 inches

Ficus Interfaith
Stars System 9, 2021
Cast recycled brass
5 x 5 inches