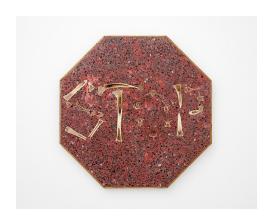

### Ficus Interfaith

Maternity, 2021 Cementitious terrazzo, brass, teak frame 16 x 20 inches

Ficus Interfaith
Stop, 2021
Cementitious terrazzo, deer bones, walnut frame
30.5 x 30.5 inches

Ficus Interfaith
Landfill, 2021
UV print on aluminum, four
pieces on galvanized steel post
98 x 34 x 2 inches