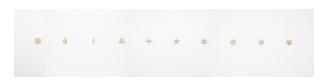

Ficus Interfaith
Stars System 0-9, 2021
Cast recycled brass
Dimensions variable (each piece aprox. 5 x 5 inches)

Ficus Interfaith
Stars System 0, 2021
Cast recycled brass
5 x 5 inches

Ficus Interfaith
Stars System 1, 2021
Cast recycled brass
5 x 2.5 inches

Ficus Interfaith
Stars System 2, 2021
Cast recycled brass
5 x 1 inches

Ficus Interfaith
Stars System 3, 2021
Cast recycled brass
5 x 5 inches

Ficus Interfaith
Stars System 4, 2021
Cast recycled brass
5 x 5 inches

Ficus Interfaith
Stars System 5, 2021
Cast recycled brass
5 x 5 inches

Ficus Interfaith
Stars System 6, 2021
Cast recycled brass
5 x 5 inches

Ficus Interfaith
Stars System 7, 2021
Cast recycled brass
5 x 5 inches

Ficus Interfaith
Stars System 8, 2021
Cast recycled brass
5 x 5 inches

Ficus Interfaith
Stars System 9, 2021
Cast recycled brass
5 x 5 inches