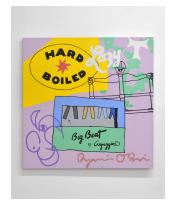

### Dyami O'Brien

Hard Boiled, 2019 acrylic, enamel, and colored gesso on canvas 30 x 30 inches