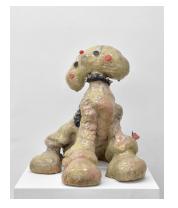

## Willy Reed

Scream at me smile yum, 2019 Wood, inkjet prints, Calvin patch, paper mache, oil paint, ink, fabric, colored pencil, lentils, ceramic, glaze, yarn, polymer clay 50 x 40 x 7.5 inches

Willy Reed Shame Engine, 2018 ceramic, glaze 6.25 x 14.5 x 11 inches