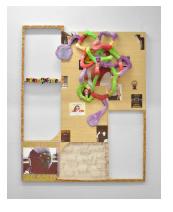

## Willy Reed

Scream at me smile yum, 2019 Wood, inkjet prints, Calvin patch, paper mache, oil paint, ink, fabric, colored pencil, lentils, ceramic, glaze, yarn, polymer clay 50 x 40 x 7.5 inches

Willy Reed Shame Engine, 2018 ceramic, glaze 6.25 x 14.5 x 11 inches