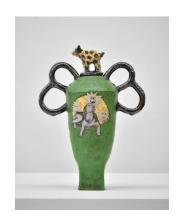

Alake Shilling Snelly Boop, 2019 ceramic, glaze 14.5 x 14 x 17 inches

Yoma Ru Smith
what's up bitch, 2019
image printed on canvas, resin,
dye, Tupperware, tape
10 x 14 x 3 inches

Yoma Ru Smith
what's up bitch, 2019
image printed on canvas, resin,
dye, Tupperware, tape
7 x 10 x 3.5 inches