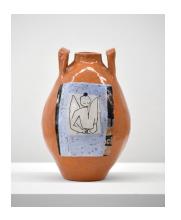

Alake Shilling Snelly Boop, 2019 ceramic, glaze 14.5 x 14 x 17 inches

Yoma Ru Smith
what's up bitch, 2019
image printed on canvas, resin,
dye, Tupperware, tape
10 x 14 x 3 inches

Yoma Ru Smith
what's up bitch, 2019
image printed on canvas, resin,
dye, Tupperware, tape
7 x 10 x 3.5 inches