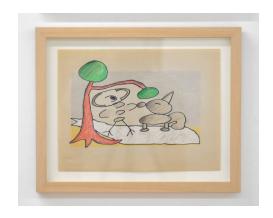

Nathan Harris
Something from Nothing, 2018
acrylic and oil on canvas
20 x 16 inches

Chris Milic
Mr. Craig Land, 2017
oil and acrylic on canvas
28 x 22 inches

Chris Milic Super Treet Surplus, 2018 ink an colored pencil on paper 12 x 15 inches

Chris Milic
Yellow Pig escapes Magic
mountain, 2019
ink and colored pencil on paper
12 x 15 inches