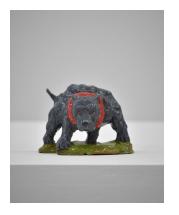

## Willy Reed

Scream at me smile yum, 2019 Wood, inkjet prints, Calvin patch, paper mache, oil paint, ink, fabric, colored pencil, lentils, ceramic, glaze, yarn, polymer clay 50 x 40 x 7.5 inches

Willy Reed Shame Engine, 2018 ceramic, glaze 6.25 x 14.5 x 11 inches