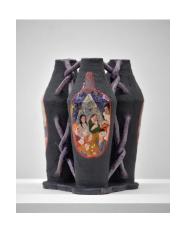

# **Group Shoe**

Diana Yesenia Alvarado, Henry Fey, Nathan Harris, Chris Milic, Dyami O'Brien, Willy Reed, Alake Shilling, Yoma Ru Smith, Paige Valentine

**Diana Yesenia Alvarado** Necio, 2019 stoneware, glaze, luster, flocking, enamel 26 x 21.5 x 21 inches

**Diana Yesenia Alvarado** *la guardia*, 2019 stoneware, glaze, luster, flocking, enamel 20 x 22 x 20 inches

Diana Yesenia Alvarado
Despierta corazón dormido,
2019
stoneware, glaze, luster,
flocking, enamel
26 x 19 x 17 inches