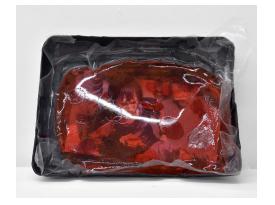

Alake Shilling Snelly Boop, 2019 ceramic, glaze 14.5 x 14 x 17 inches

Yoma Ru Smith
what's up bitch, 2019
image printed on canvas, resin,
dye, Tupperware, tape
10 x 14 x 3 inches

Yoma Ru Smith
what's up bitch, 2019
image printed on canvas, resin,
dye, Tupperware, tape
7 x 10 x 3.5 inches