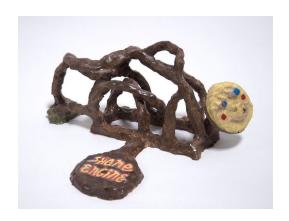

## Willy Reed

Scream at me smile yum, 2019 Wood, inkjet prints, Calvin patch, paper mache, oil paint, ink, fabric, colored pencil, lentils, ceramic, glaze, yarn, polymer clay 50 x 40 x 7.5 inches

Willy Reed Shame Engine, 2018 ceramic, glaze 6.25 x 14.5 x 11 inches