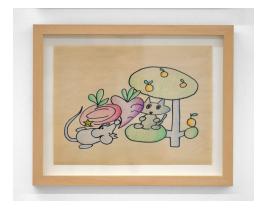

Chris Milic
Yellow Pig escapes Magic
mountain, 2019
ink and colored pencil on paper
12 x 15 inches

#### **Chris Milic**

Eyeball Chicken Touches Cat Nose underneath Red Curiosity Tree, 2019 ink and colored pencil on paper 12 x 15 inches