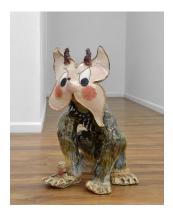

Alake Shilling Snelly Boop, 2019 ceramic, glaze 14.5 x 14 x 17 inches

Yoma Ru Smith
what's up bitch, 2019
image printed on canvas, resin,
dye, Tupperware, tape
10 x 14 x 3 inches

Yoma Ru Smith
what's up bitch, 2019
image printed on canvas, resin,
dye, Tupperware, tape
7 x 10 x 3.5 inches