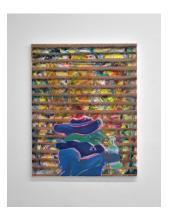

## Willy Reed

Scream at me smile yum, 2019 Wood, inkjet prints, Calvin patch, paper mache, oil paint, ink, fabric, colored pencil, lentils, ceramic, glaze, yarn, polymer clay 50 x 40 x 7.5 inches

Willy Reed Shame Engine, 2018 ceramic, glaze 6.25 x 14.5 x 11 inches