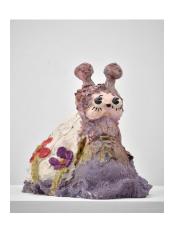

Alake Shilling Snelly Boop, 2019 ceramic, glaze 14.5 x 14 x 17 inches

Yoma Ru Smith
what's up bitch, 2019
image printed on canvas, resin,
dye, Tupperware, tape
10 x 14 x 3 inches

Yoma Ru Smith
what's up bitch, 2019
image printed on canvas, resin,
dye, Tupperware, tape
7 x 10 x 3.5 inches